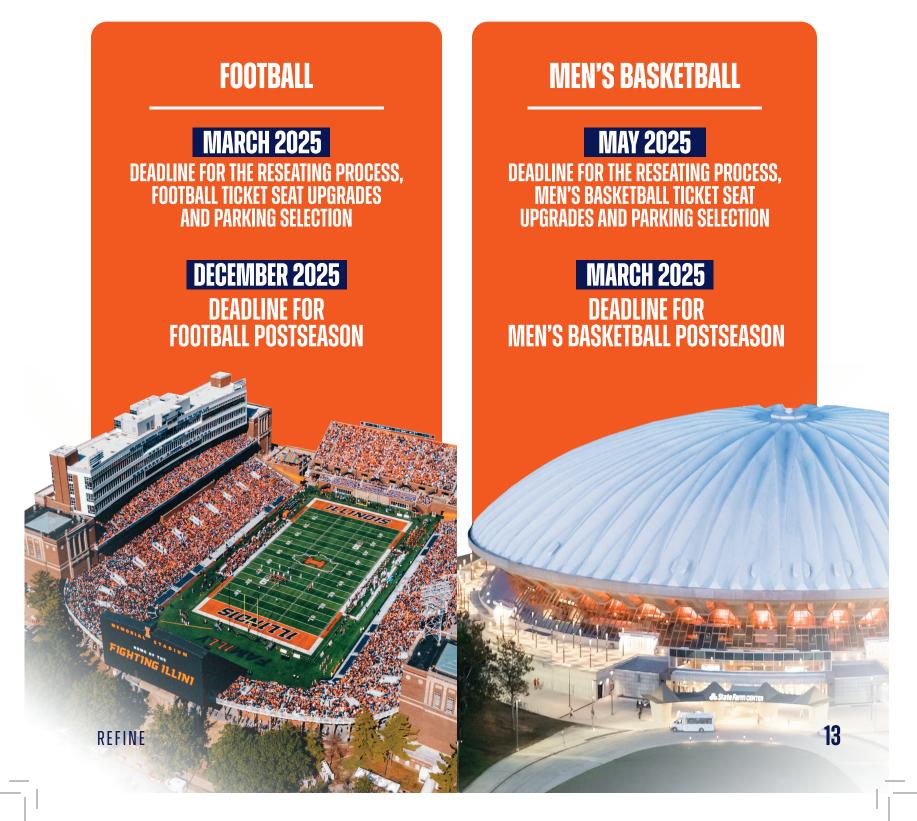

POINT PER DOLLAR
- **POINTS PER DOLLAR**
- **9** POINTS PER DOLLAR
- 1 POINT PER DOLLAR

1.000 POINTS PER CONSECUTIVE YEAR

1.000 POINTS PER CONSECUTIVE YEAR



# I FUND MEMBER PRIORITY RANKING RECALCULATION DATES

Priority rankings are determined first by a member's annual I FUND membership level, and second by total Priority Points within each level. This means that an Oskee member giving \$2,500 per year with 5,000 total points is ranked higher than a Champion member giving \$1,000 per year with 50,000 points. The I FUND will periodically recalculate points for benefit allocations. The timeline below can be used as a guide for paying off pledges, increasing donor levels, or making extra gifts to increase your point total and membership level. **Actual dates and deadlines will vary.** 



# RESEATING AT MEMORIAL STADIUM AND STATE FARM CENTER

To help usher in the modernization of the I FUND and season ticket programs, and to better allow fans to take advantage of more accessible and affordable seating, existing season ticket holders for football and men's basketball will participate in separate seat selection processes. Seat selection periods will take place in the spring of 2025 for football and in the summer of 2025 for men's basketball. These events will include the opportunity to select seats online or via phone with a Fighting Illini Account Manager.

DEADLINE TO INCREASE I FUND MEMBERSHIP LEVEL FOR YOUR FOOTBALL SEAT SELECTION WINDOW ALLOCATION:

**MARCH 1, 2025** 

DEADLINE TO INCREASE I FUND MEMBERSHIP LEVEL FOR YOUR MEN'S BASKETBALL SEAT SELECTION WINDOW ALLOCATI