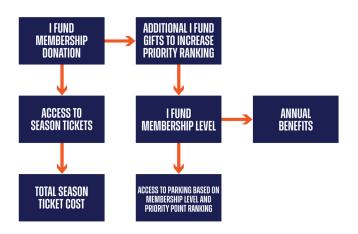

### **MODERNIZING THE SEASON TICKET PROCESS**

Currently, certain levels of I FUND membership give donors access to a predetermined quantity of tickets in restricted areas that go unused in Memorial Stadium and State Farm Center. This structure has proven to be a model that is outdated, inconvenient for ticket holders, and a challenging obstacle for new fans and supporters.

The revamped structure will provide season ticket holders and donors with a streamlined formula for their I FUND membership level, guiding decisions on season tickets and parking with more clarity. A person's I FUND membership level and Priority Point ranking will determine their seat and parking selection windows during each venue's reseating.

# PREVIOUS MODEL

### ILLINI**ERA** Modfi

A simplified pricing structure provides each seat with an I FUND Priority Seating requirement in addition to the ticket cost. This new Priority Seating model will integrate seamlessly into the online ticket-buying experience by making season tickets in I FUND Priority Seating areas available for purchase on Fighting Illini.com, a feature not previously available.