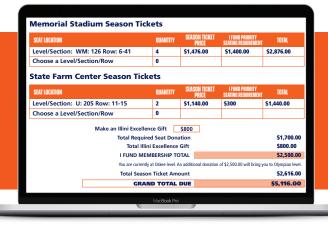

### I FUND MEMBERSHIP PROGRAM

An enhanced I FUND Membership Program will be your gateway to Priority Seating, exclusive benefits, and the opportunity to make a difference. Annual contributions to Illinois Athletics are the most important part of our ability to remain relentless in our pursuit of victory. All gifts to the I FUND help provide educational opportunities for student-athletes and ensure our coaches have the resources to compete for conference and national championships. Beginning in 2025, I FUND membership levels will be comprised of all contributions made to the Football Priority Seating Fund, Men's Basketball Priority Seating Fund, and Illini Excellence gifts within a specific membership period. I FUND members have access to exclusive benefits like complimentary season parking, priority for postseason tickets, single-game presales, member-only events, and much more.

### I FUND PRIORITY SEATING

As part of Illini ERA, many seat locations for football and men's basketball will require a Priority Seating contribution, in addition to the season ticket cost. At Memorial Stadium, 23% of seats will require a contribution, and at State Farm Center, 63% of seats will require a contribution. Both venues will still offer several sections that will not require an I FUND Priority Seating contribution. Every dollar given through I FUND Priority Seating directly offsets \$13 million in educational support provided to Illini student-athletes. Not only will your Priority Seating contribution enhance the lives of student-athletes, but it will also be your gateway to the best season ticket experience at Memorial Stadium and State Farm Center. I FUND Priority Seating contributions will earn one (1) Priority Point per \$1 donated.

### **ILLINI EXCELLENCE GIFTS**

Contributions to the I FUND that are above and beyond the I FUND Priority Seating requirement are considered Illini Excellence gifts. The impact of Illini Excellence giving goes far beyond providing access to a University of Illinois education. Illini Excellence gifts demonstrate a commitment to building, supporting, and maintaining a competitive advantage by helping educate, train, and fuel our student-athletes to outperform the competition. Gifts in support of Illini Excellence will earn two (2) Priority Points per \$1 donated and be up to 100% tax deductible.

# WHEN TO MAKE AN ILLINI EXCELLENCE GIFT:

MAKING AN ILLINI EXCELLENCE GIFT IS A GREAT WAY TO INCREASE YOUR I FUND MEMBERSHIP LEVEL FOR THE PURPOSES OF SECURING YOUR FAVORITE PARKING LOCATION, ADDING TO YOUR PRIORITY POINTS TOTAL, INCREASING YOUR ALLOCATION RANKING FOR POSTSEASON TICKETS, OR ACCESSING OTHER MEMBER BENEFITS THAT WOULDN'T OTHERWISE BE AVAILABLE BASED ON YOUR I FUND PRIORITY SEATING MINIMUM CONTRIBUTION.