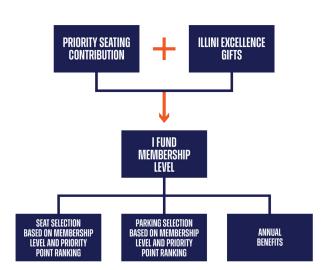

### I FUND MEMBERSHIP PROGRAM

An enhanced I FUND Membership Program will be your gateway to Priority Seating, exclusive benefits, and the opportunity to make a difference. Annual contributions to Illinois Athletics are the most important part of our ability to remain relentless in our pursuit of victory. All gifts to the I FUND help provide educational opportunities for student-athletes and ensure our coaches have the resources to compete for conference and national championships. Beginning in 2025, I FUND membership levels will be comprised of all contributions made to the Football Priority Seating Fund, Men's Basketball Priority Seating Fund, and Illini Excellence gifts within a specific membership period. I FUND members have access to exclusive benefits like complimentary season parking, priority for postseason tickets, single-game presales, member-only events, and much more.

### I FUND PRIORITY SEATING

As part of Illini ERA, many seat locations for football and men's basketball will require a Priority Seating contribution, in addition to the season ticket cost. At Memorial Stadium, 23% of seats will require a contribution, and at State Farm Center, 63% of seats will require a contribution. Both venues will still offer several sections that will not require an I FUND Priority Seating contribution. Every dollar given through I FUND Priority Seating directly offsets \$13 million in educational support provided to Illini student-athletes. Not only will your Priority Seating contribution enhance the lives of student-athletes, but it will also be your gateway to the best season ticket experience at Memorial Stadium and State Farm Center. I FUND Priority Seating contributions will earn one (1) Priority Point per \$1 donated.

### **ILLINI EXCELLENCE GIFTS**

Contributions to the I FUND that are above and beyond the I FUND Priority Seating requirement are considered Illini Excellence gifts. The impact of Illini Excellence giving goes far beyond providing access to a University of Illinois education. Illini Excellence gifts demonstrate a commitment to building, supporting, and maintaining a competitive advantage by helping educate, train, and fuel our student-athletes to outperform the competition. Gifts in support of Illini Excellence will earn two (2) Priority Points per \$1 donated and be up to 100% tax deductible.