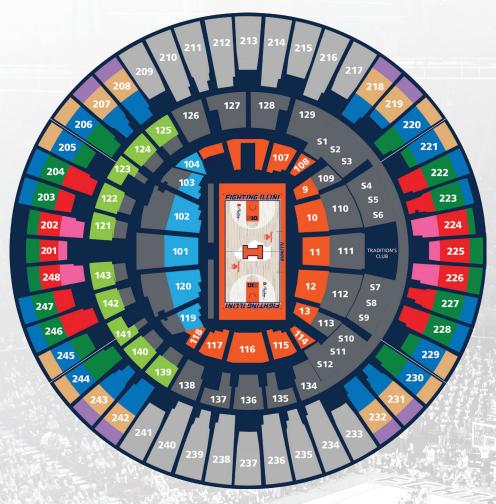

### I FUND PRIORITY SEATING

As part of Illini ERA, many seat locations for football and men's basketball will require a Priority Seating contribution, in addition to the season ticket cost. At Memorial Stadium, 23% of seats will require a contribution, and at State Farm Center, 63% of seats will require a contribution. Both venues will still offer several sections that will not require an I FUND Priority Seating contribution. Every dollar given through I FUND Priority Seating directly offsets \$13 million in educational support provided to Illini student-athletes. Not only will your Priority Seating contribution enhance the lives of student-athletes, but it will also be your gateway to the best season ticket experience at Memorial Stadium and State Farm Center. I FUND Priority Seating contributions will earn one (1) Priority Point per \$1 donated.