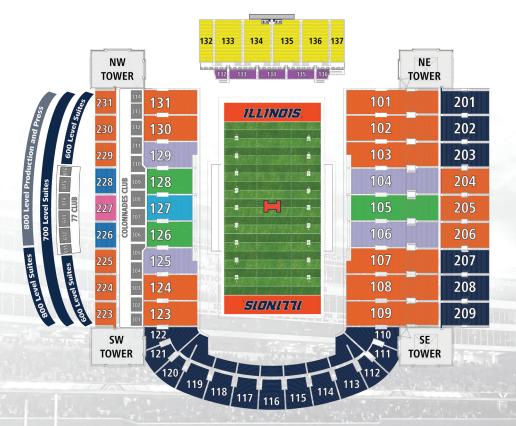

MEMORIAL STADIUM RESEATING SCHEDULE

2025 - 2031 - 2035

STATE FARM CENTER RESEATING SCHEDULE

2025 - 2029 - 2033

With the competitive environment of intercollegiate athletics and a growing Big Ten Conference, this updated model empowers the famILLy to be the difference-maker in producing championship-caliber programs.

### I FUND PRIORITY SEATING

As part of Illini ERA, many seat locations for football and men's basketball will require a Priority Seating contribution, in addition to the season ticket cost. At Memorial Stadium, 23% of seats will require a contribution, and at State Farm Center, 63% of seats will require a contribution. Both venues will still offer several sections that will not require an I FUND Priority Seating contribution. Every dollar given through I FUND Priority Seating directly offsets \$13 million in educational support provided to Illini student-athletes. Not only will your Priority Seating contribution enhance the lives of student-athletes, but it will also be your gateway to the best season ticket experience at Memorial Stadium and State Farm Center. I FUND Priority Seating contributions will earn one (1) Priority Point per \$1 donated.