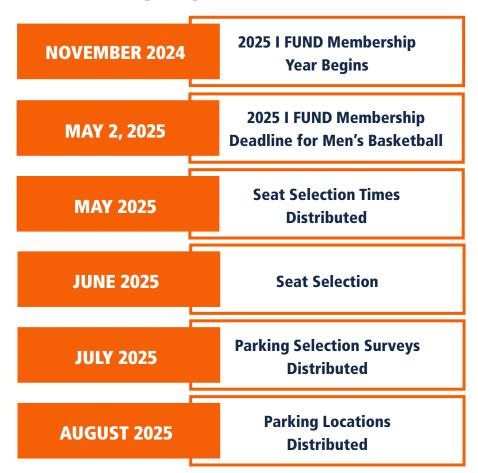

EXCELLENCE GIFT | PRIORITY POINT TOTAL | MEMBERSHIP LEVEL | ESTIMATED SELECTION |
| <mark>\$2,500</mark>   | <mark>6,000</mark>   | OSKEE            | Top-XXX             |

The above contributions are **projected estimations** for the 2025 seat selection process at Memorial Stadium/State Farm Center. Your final ranking and seat selection time will be determined following the priority deadline on March 1/May 2, 2025.

### **TIMELINE & ADDITIONAL RESOURCES**

### **FOOTBALL TIMELINE**

2025 I FUND Membership **NOVEMBER 2024 Year Begins 2025 I FUND Membership MARCH 1, 2025 Deadline for Football Seat Selection Times MARCH 2025 Distributed APRIL-MAY 2025 Seat Selection Parking Selection Surveys MAY 2025 Distributed Parking Locations JUNE 2025 Distributed** 

### **MEN'S BASKETBALL TIMELINE**







**ILLINIERA.COM** 

PERSONALIZED CALCULATOR